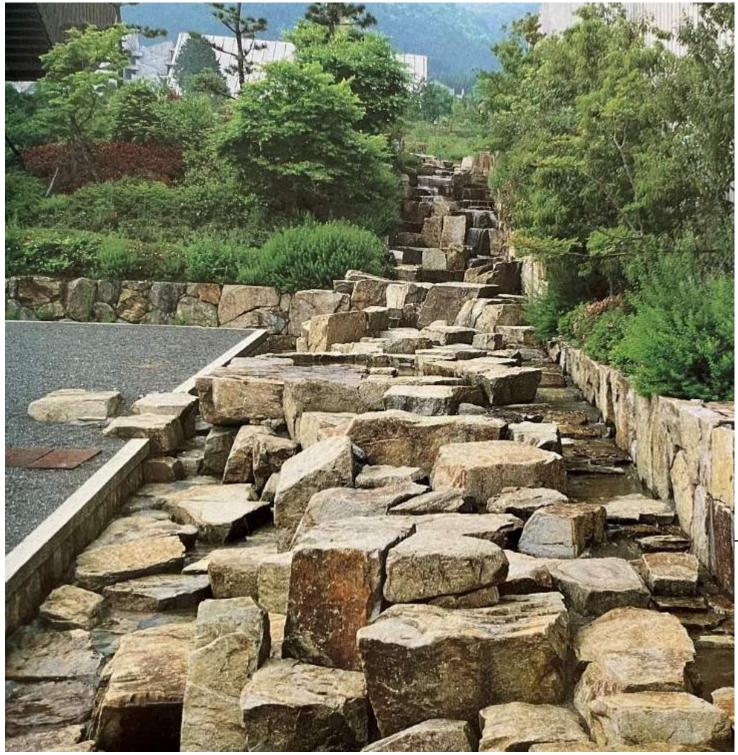

# 60% Design Project Renderings HARDSCAPE MATERIALS – LEDGEROCK

Weathered Limestone Ledgerock