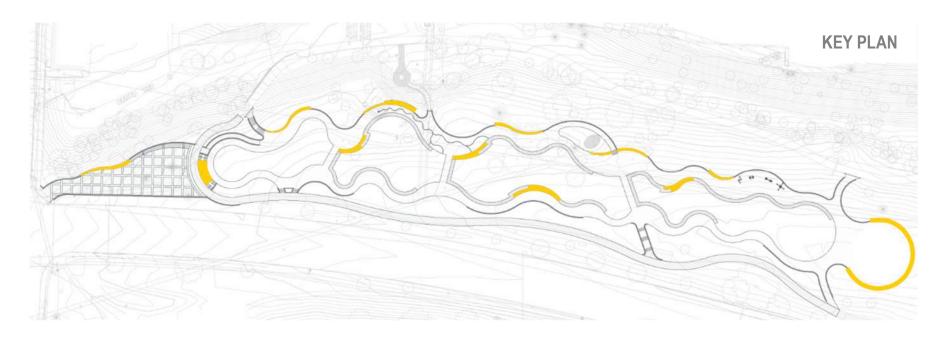

### 60% Design Project Renderings

#### PARK PLAN

Figure 5-10-Green Infrastructure Concept



#### MILL CREEK PARK TALLGRASS PRAIRIE

#### LEGEND

PAVERS

MAINTENANCE PATH

**RUNNING PATH** 

PRAIRIE PLANTING

SEATING WALLS

RAMP

WATER CHANNEL

= LIMIT OF WORK



#### 60% Design Project Renderings HARDSCAPE MATERIALS – ENTRY PLAZA



**Dry Stream Bed** 



Weathered Limestone Ledgerock



**Precast Concrete Seatwall** 



**Exposed Aggregate Paving** 



# 60% Design Project Renderings HARDSCAPE MATERIALS – LEDGEROCK





Weathered Limestone Ledgerock



#### 60% Design Project Renderings HARDSCAPE MATERIALS – PRECAST SEATING







**Terraced Precast Concrete Seatwalls** 

#### 60% Design Project Renderings HARDSCAPE MATERIALS – PRECAST SEATING







#### 60% Design Project Renderings HARDSCAPE MATERIALS – SPRING PLAZA



Spring Plaza – Paving Detail Examples



## 60% Design Project Renderings HARDSCAPE MATERIALS – PAVING SURFACE



Limestone Cobble Edge







### 60% Design Project Renderings

#### PLANTING





Little Blue Stem



Black Gum Shade Trees

Shumard Oak



Wildflower Meadow

Indian Grass

**Prairie Planting**