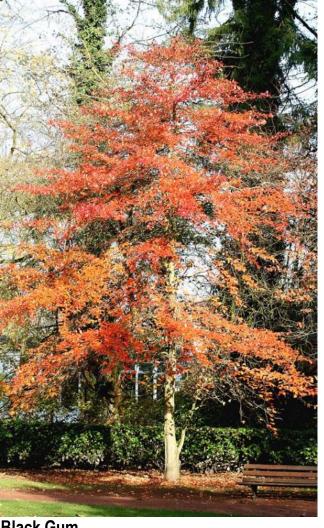

#### PLANTING

Little Blue Stem

Black Gum Shade Trees

Shumard Oak

Wildflower Meadow

Indian Grass

**Prairie Planting** 