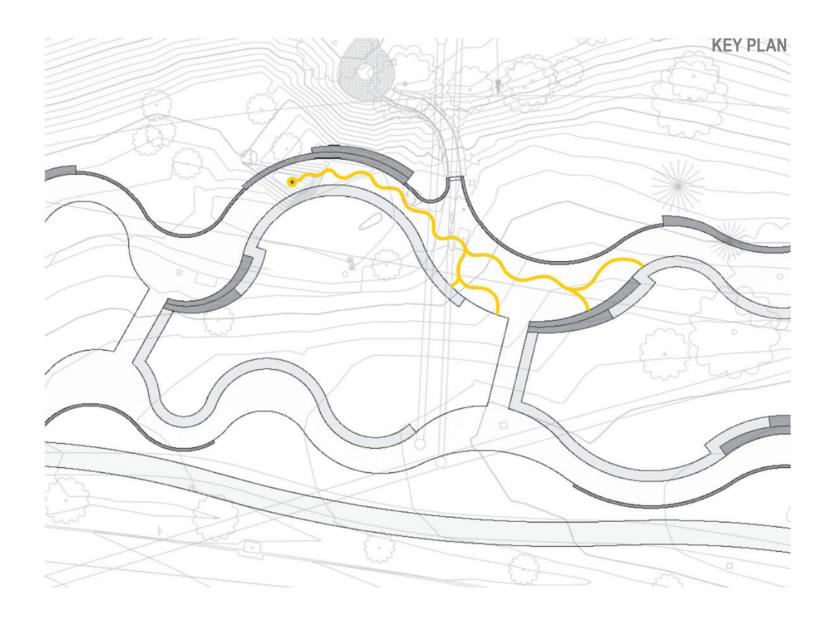

## 60% Design Project Renderings HARDSCAPE MATERIALS – PAVING SURFACE

Limestone Cobble Edge