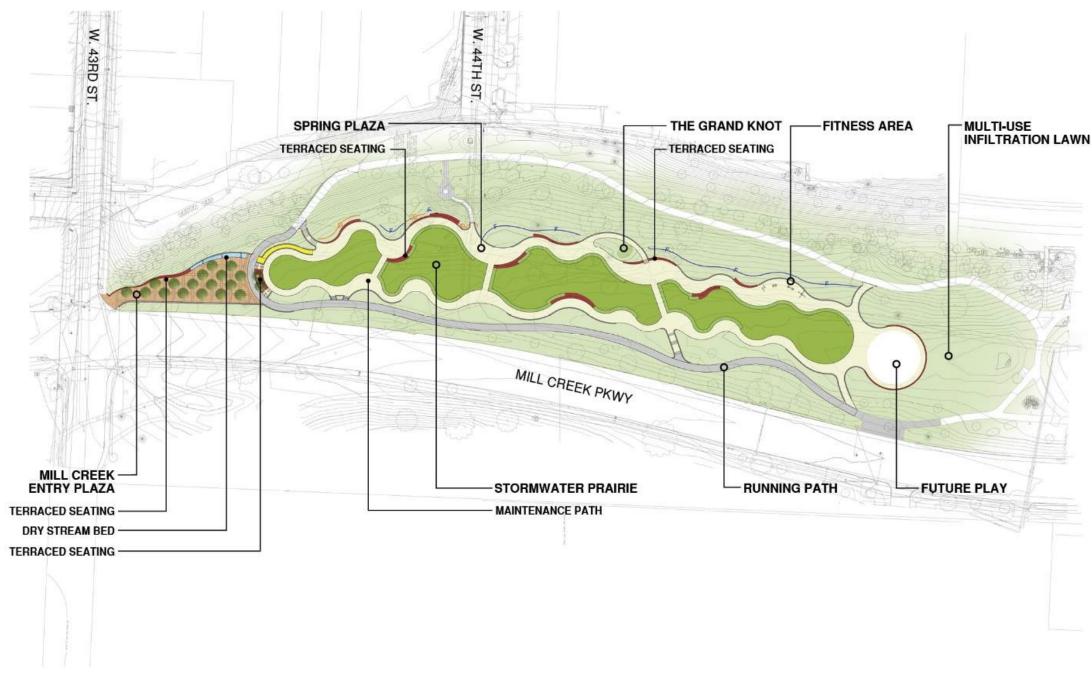

#### PARK PLAN

Figure 5-10-Green Infrastructure Concept

#### MILL CREEK PARK TALLGRASS PRAIRIE

#### LEGEND

PAVERS

MAINTENANCE PATH

**RUNNING PATH** 

PRAIRIE PLANTING

SEATING WALLS

RAMP

WATER CHANNEL

= LIMIT OF WORK