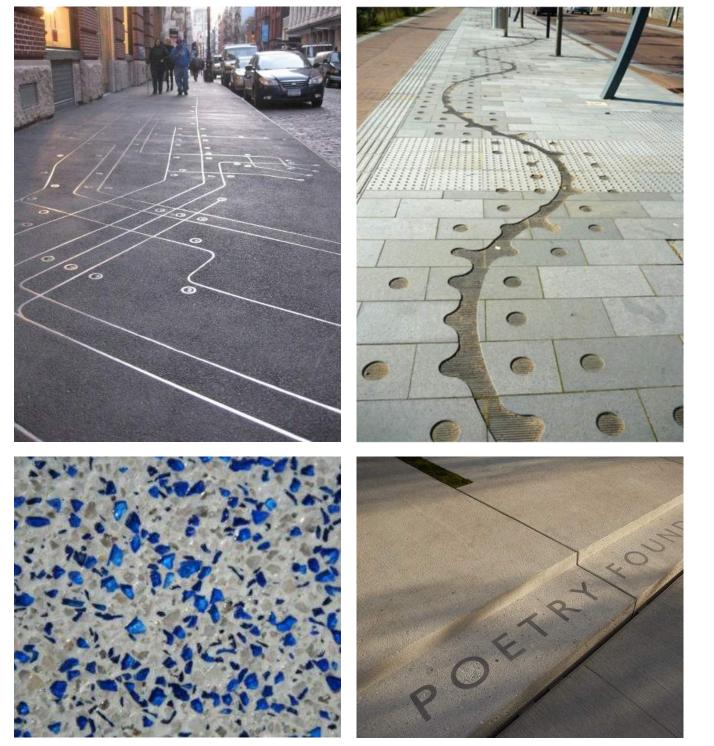

#### 60% Design Project Renderings HARDSCAPE MATERIALS – SPRING PLAZA

Spring Plaza – Paving Detail Examples