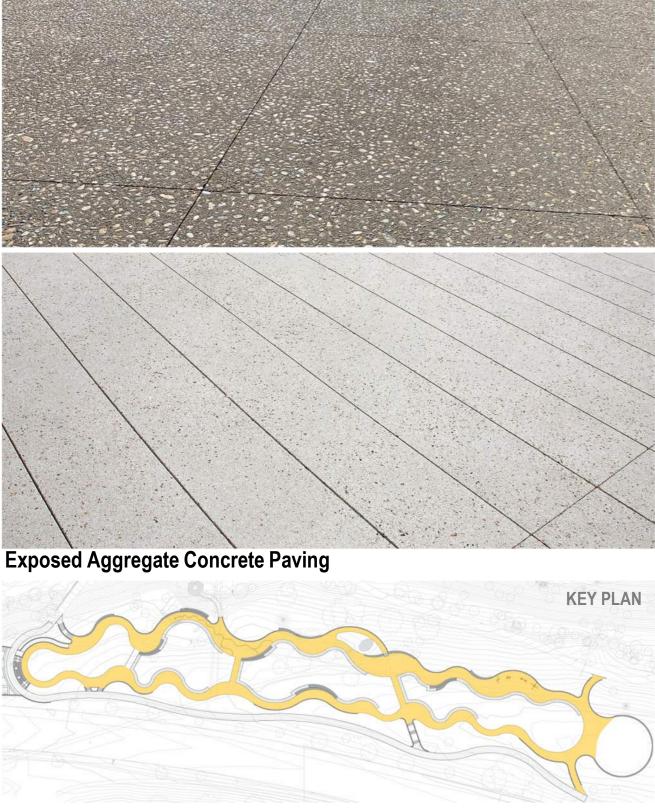

#### 60% Design Project Renderings HARDSCAPE MATERIALS – ENTRY PLAZA

**Dry Stream Bed** 

Weathered Limestone Ledgerock

**Precast Concrete Seatwall** 

**Exposed Aggregate Paving** 