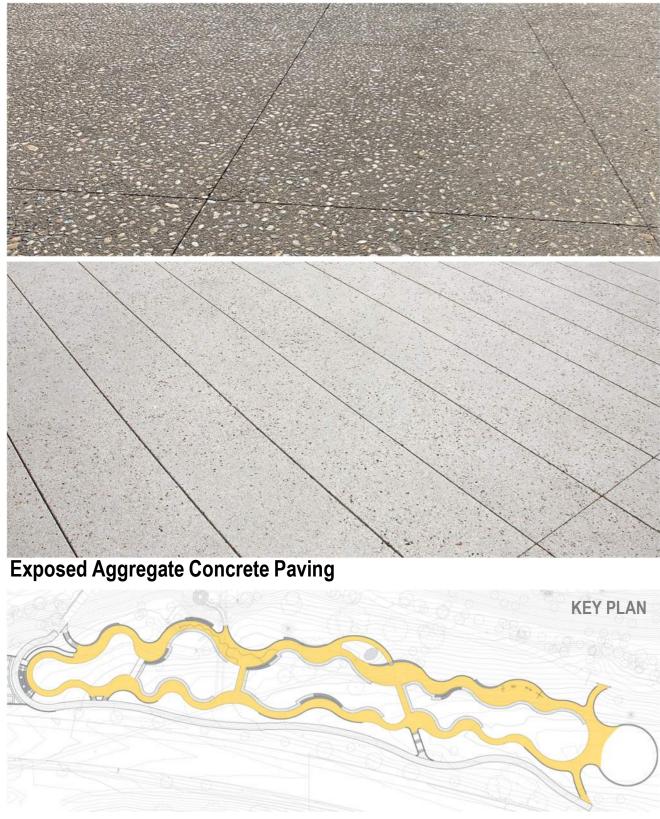

#### 60% Design Project Renderings HARDSCAPE MATERIALS – ENTRY PLAZA

**Dry Stream Bed** 

Weathered Limestone Ledgerock

**Precast Concrete Seatwall** 

**Exposed Aggregate Paving** 