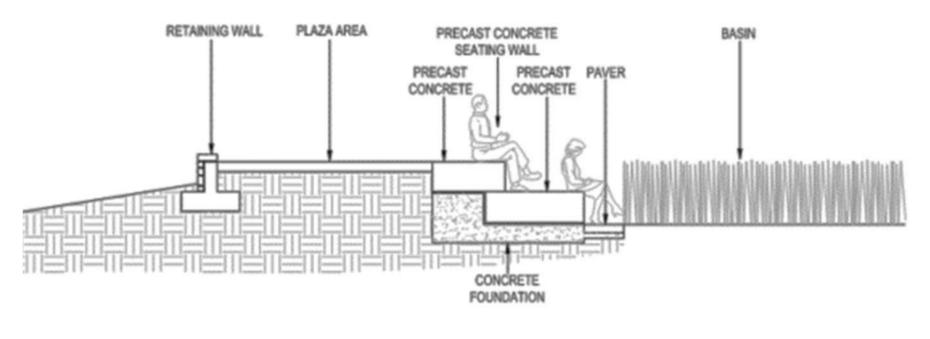

#### 60% Design Project Renderings HARDSCAPE MATERIALS – PRECAST SEATING

**Terraced Precast Concrete Seatwalls** 

#### 60% Design Project Renderings HARDSCAPE MATERIALS – PRECAST SEATING